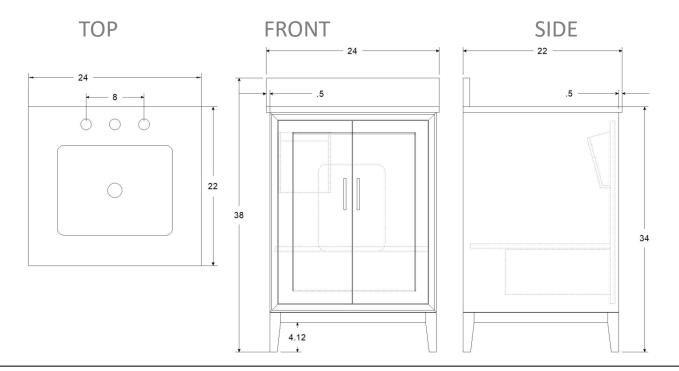

Model: V-GR24SFM Designed By: Bemma Design Lab

**Features** 

Undermount ceramic sink- 8" - 3 hole drilling 2 soft-close doors w/ cubby interior pullout storage drawer w/ fixed shelf Under-mount drawer Glides with soft-close

Sherwin-Williams 5 step finish resists moisture and scratches

Fully finished interiors
Solid Wood drawers with Dovetail Joints
Plated Steel Base with tapered legs.
Base, glazed ceramic sink and top come fully assembled in one box

Backsplash included

Finished Back plywood panel cutout to accept plumbing

All BEMMA bath cabinets are made of solid hardwood and engineered wood, and meet strict CARB-2 Standards Ceramic sink is cUPC certified